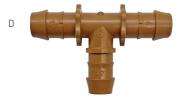

## **SPECIFICATIONS**

| KEY | PRODUCT       | DESCRIPTION                                      | BAG QTY |
|-----|---------------|--------------------------------------------------|---------|
| А   | PT-DF17-ADP50 | Pro-Trade Dripline Male Adapter 17mm x 1/2" MIPT | 10      |
| В   | PT-DF17-ADP75 | Pro-Trade Dripline Male Adapter 17mm x 3/4" MIPT | 10      |
| С   | PT-DF17-CPL   | Pro-Trade Dripline Coupling 17mm                 | 25      |
| D   | PT-DF17-TEE   | Pro-Trade Dripline Tee 17mm                      | 25      |
| E   | PT-DF17-ELB   | Pro-Trade Dripline Elbow 17mm                    | 25      |