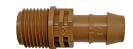

## **SPECIFICATIONS**

| KEY | PRODUCT       | DESCRIPTION                                      | BAG QTY |
|-----|---------------|--------------------------------------------------|---------|
| А   | PT-DF17-ADP50 | Pro-Trade Dripline Male Adapter 17mm x 1/2" MIPT | 10      |
| В   | PT-DF17-ADP75 | Pro-Trade Dripline Male Adapter 17mm x 3/4" MIPT | 10      |
| С   | PT-DF17-CPL   | Pro-Trade Dripline Coupling 17mm                 | 25      |
| D   | PT-DF17-TEE   | Pro-Trade Dripline Tee 17mm                      | 25      |
| E   | PT-DF17-ELB   | Pro-Trade Dripline Elbow 17mm                    | 25      |