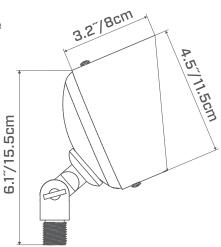

# **PT-FL3**

| Product: | Туре: |
|----------|-------|
| Project: |       |

| FINISH  | PRODUCT CODE | HOUSING | LED                   |
|---------|--------------|---------|-----------------------|
| Antique | PT-FL3-BS-NL | Brass   | PAR36 Sold Separately |

#### CONSTRUCTION:

- Brass Housing
- Adjustable Knuckle with Locking Teeth for Easy Aiming
- EPDM Rubber Plug in Base

#### LAMP:

- No Lamp Included
- Operates PAR36 (35W Max) Lamps