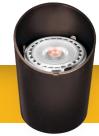

# PT-WL1

| Product: | <br>Туре: |
|----------|-----------|
| Project: |           |

| FINISH | PRODUCT CODE | HOUSING | LED                   |
|--------|--------------|---------|-----------------------|
| Black  | PT-WL1-BK-NL | ABS     | PAR36 Sold Separately |

# CONSTRUCTION:

- Black ABS Well Sleeve
- Adjustable Stainless Steel Gimbal for Easy Aiming

# LENS:

• Clear Polycarbonate Lens Included

#### LAMP:

- No Lamp Included
- PAR36 (50W Max)