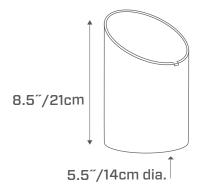

# CONSTRUCTION:

- Black ABS Well Sleeve
- Adjustable Stainless Steel Gimbal for Easy Aiming