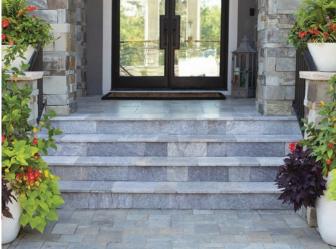

### **COPING, CAPS & TREADS**

Complete your pool project with our versatile caps, coping and treads from the Coastal Collection. These natural stone products come in a variety of sizes and matching colors, allowing you to seamlessly coordinate with your paving for a cohesive and visually stunning outdoor space.

#### Available Sizes:

- 12 x 12 in. x 3 cm. with a Bullnose Edge
- 12 x 24 in. x 5 cm. with a Modern Edge
- 16 x 24 in. x 5 cm. with a Modern Edge
- 5 cm. 24 x 24 in. x 5 cm. ern Edge with a Square Edge