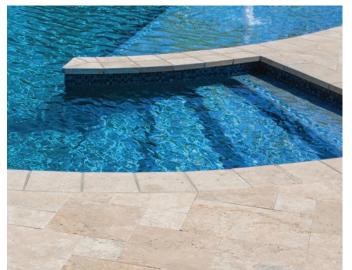

### POOL PROJECTS. PERFECTED.

The Coastal Collection brings together travertine, limestone, and marble pavers with matching caps, coping and treads to create remarkable outdoor spaces. With seven different color options, the Coastal Collection has what you need for your next project.

### **COPING, CAPS & TREADS**

Complete your pool project with our versatile caps, coping and treads from the Coastal Collection. These natural stone products come in a variety of sizes and matching colors, allowing you to seamlessly coordinate with your paving for a cohesive and visually stunning outdoor space.