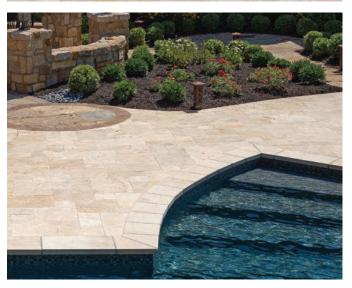

### POOL PROJECTS. PERFECTED.

The Coastal Collection brings together travertine, limestone, and marble pavers with matching caps, coping and treads to create remarkable outdoor spaces. With seven different color options, the Coastal Collection has what you need for your next project.

Diana Royal Leathered Marble Paver

Ice White Sandblasted Marble Paver

Ivory Tumbled Travertine Paver

Walnut Tumbled Travertine Paver

Silver Tumbled Travertine Paver

Tundra Gray Leathered Marble Paver

**PAVERS** 

**Thickness:** 1 3/16 in. (3 cm.)

French Pattern Sizes:

8 x 8 in., 8 x 16 in., 16 x 16 in., 16 x 24 in.

Coverage: 176 sq. ft./pallet

(Tundra and Diana coverage is 160 sq. ft./pallet)

Additional Sizes:

12 x 24 in., 16 x 16 in., 16 x 24 in., 24 x 24 in.