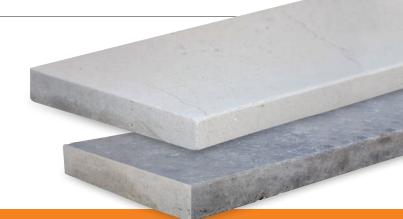

### **COPING, CAPS & TREADS**

Complete your pool project with our versatile caps, coping and treads from the Coastal Collection. These natural stone products come in a variety of sizes and matching colors, allowing you to seamlessly coordinate with your paving for a cohesive and visually stunning outdoor space.

#### Available Sizes:

- 12 x 12 in. x 3 cm. with a Bullnose Edge
- 12 x 24 in. x 5 cm. with a Modern Edge
- 16 x 24 in. x 5 cm. with a Modern Edge
- 5 cm. 24 x 24 in. x 5 cm. ern Edge with a Square Edge