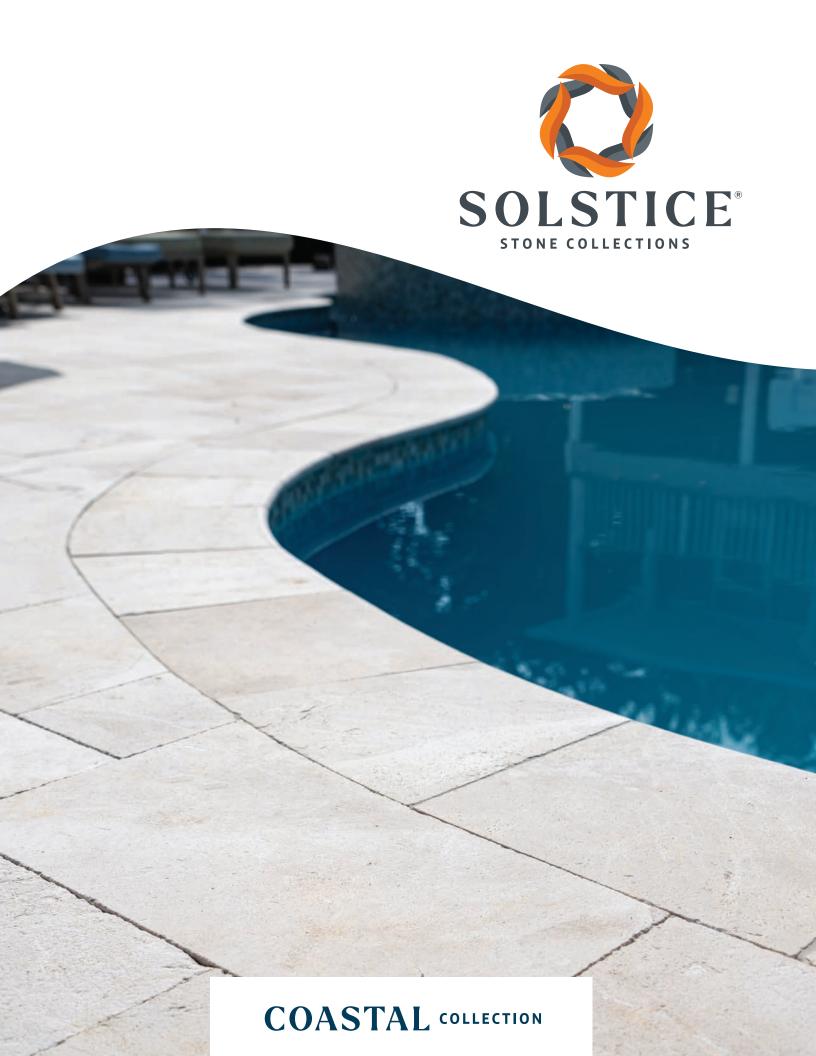

### POOL PROJECTS. PERFECTED.

The Coastal Collection brings together travertine, limestone, and marble pavers with matching caps, coping and treads to create remarkable outdoor spaces. With seven different color options, the Coastal Collection has what you need for your next project.

Diana Royal Leathered Marble Paver

Ice White Sandblasted Marble Paver

Ivory Tumbled Travertine Paver

Walnut Tumbled Travertine Paver

Silver Tumbled Travertine Paver

Tundra Gray Leathered Marble Paver

**PAVERS** 